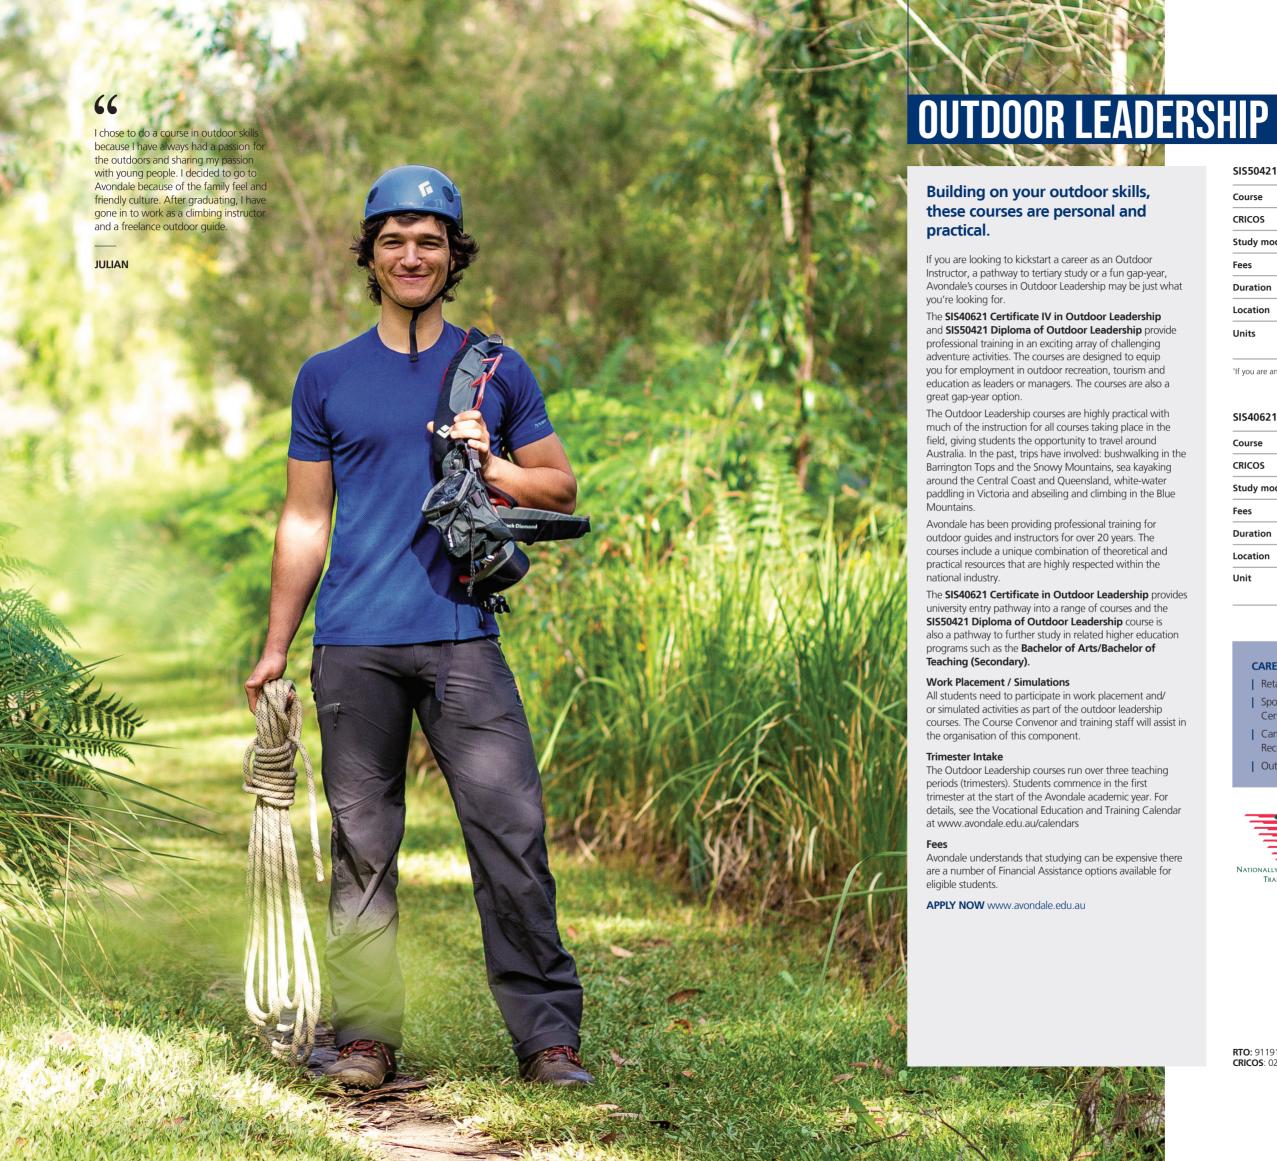

## SIS50421 Diploma of Outdoor Leadership

| Course     | SIS50421 Diploma of Outdoor Leadership |
|------------|----------------------------------------|
| CRICOS     | 108945J                                |
| Study mode | On-campus                              |
| Fees       | Full fee-paying qualification*         |
| Duration   | 1 year full-time                       |
| Location   | Lake Macquarie Campus                  |
| Units      | 13 core units<br>  15 elective units   |
|            | 15 elective units                      |

## SIS40621 Certificate IV in Outdoor Leadership

| Course     | SIS40621 Certificate IV in Outdoor Leadership |
|------------|-----------------------------------------------|
| CRICOS     | 112221M                                       |
| Study mode | On-campus                                     |
| Fees       | Full fee-paying qualification                 |
| Duration   | 1 year full-time                              |
| Location   | Lake Macquarie Campus                         |
| Unit       | 13 core units                                 |
|            | 15 elective units                             |